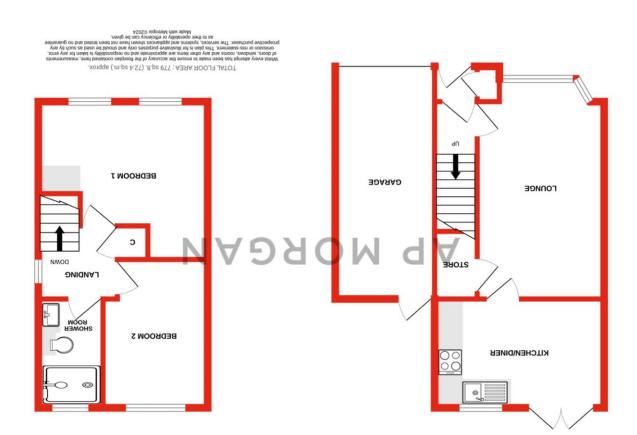

**Details:** 

**Porch** 

Hallway

**Lounge** 15'3" (4.65) min excl bay x 9'9" (2.97)

**Kitchen/Diner** 8'5" x 13'1" (2.57m x 4m)

**Garage** 17'10" x 7'8" (5.44m x 2.34m)

**First Floor Landing** 

**Bedroom One** 12'6" x 13'1" Both max (3.8m x 4m Both max)

**Bedroom Two** 11'5" (3.48) x 8'3" (2.51) Both max

**Shower Room** 8'4" x 4'6" (2.54m x 1.37m)

 $\textbf{EPC Rating:} \ \mathsf{D}$ 

**Council Tax Band:** C (tbc by solicitors). **Tenure:** Freehold (tbc by solicitors).

For more information or to arrange a viewing, please call us on 01384 319 400.

308 sq.ft. (28.7 sq.m.) approx. 471 sq.ft. (43.7 sq.m.) approx. **IST FLOOR GROUND FLOOR** 