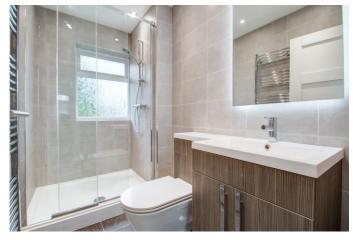

Moving upstairs, the first-floor landing provides access to a generous double bedroom one, a good-sized second bedroom, and a modern family shower room with a walk-in shower enclosure.

Additional benefits include gas-fired central heating, double glazing, side access to the rear of the property, and an electric vehicle charging point.

**Bedroom Two** 11'5" (3.48) x 8'3" (2.51) Both max

**Shower Room** 8'4" x 4'6" (2.54m x 1.37m)

 $\textbf{EPC Rating:} \ \mathsf{D}$ 

**Council Tax Band:** C (tbc by solicitors). **Tenure:** Freehold (tbc by solicitors).