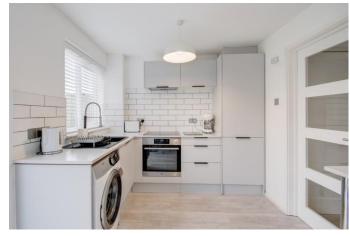

The property welcomes you via a tarmacked driveway leading to a garage accessed by an up-and-over garage door, and an enclosed porch to the front door.

Inside, the stylish and inviting interior features an entrance hallway with stairs ascending to the first-floor landing, a lounge with a feature bay window to the front aspect, and a modern fitted kitchen/diner equipped with sleek units, and an integrated AEG oven with an electric hob over.

**Details:** 

**Porch** 

Hallway

**Lounge** 15'3" (4.65) min excl bay x 9'9" (2.97)

**Kitchen/Diner** 8'5" x 13'1" (2.57m x 4m)

**Garage** 17'10" x 7'8" (5.44m x 2.34m)

**First Floor Landing** 

**Bedroom One** 12'6" x 13'1" Both max (3.8m x 4m Both max)