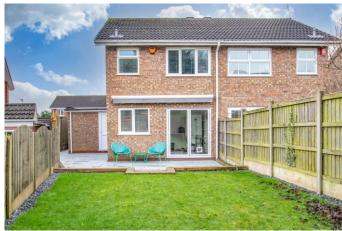

#### **Features:**

- Beautifully presented semi-detached house
- Two good sized bedrooms
- Lounge with bay window
- Contemporary fitted kitchen/diner
- Modern family shower room
- Landscaped rear garden
- Driveway with EV charge point
- Garage

#### **Description:**

Situated on Portsdown Road on the popular Squirrels estate is this prime example of an immaculately presented two-bedroom semi-detached home, complete with modern kitchen/diner, family shower room, lounge garage, landscaped rear garden and driveway with garage. Ideally located for all local amenities and well-regarded schooling.

The property welcomes you via a tarmacked driveway leading to a garage accessed by an up-and-over garage door, and an enclosed porch to the front door.

Inside, the stylish and inviting interior features an entrance hallway with stairs ascending to the first-floor landing, a lounge with a feature bay window to the front aspect, and a modern fitted kitchen/diner equipped with sleek units, and an integrated AEG oven with an electric hob over.