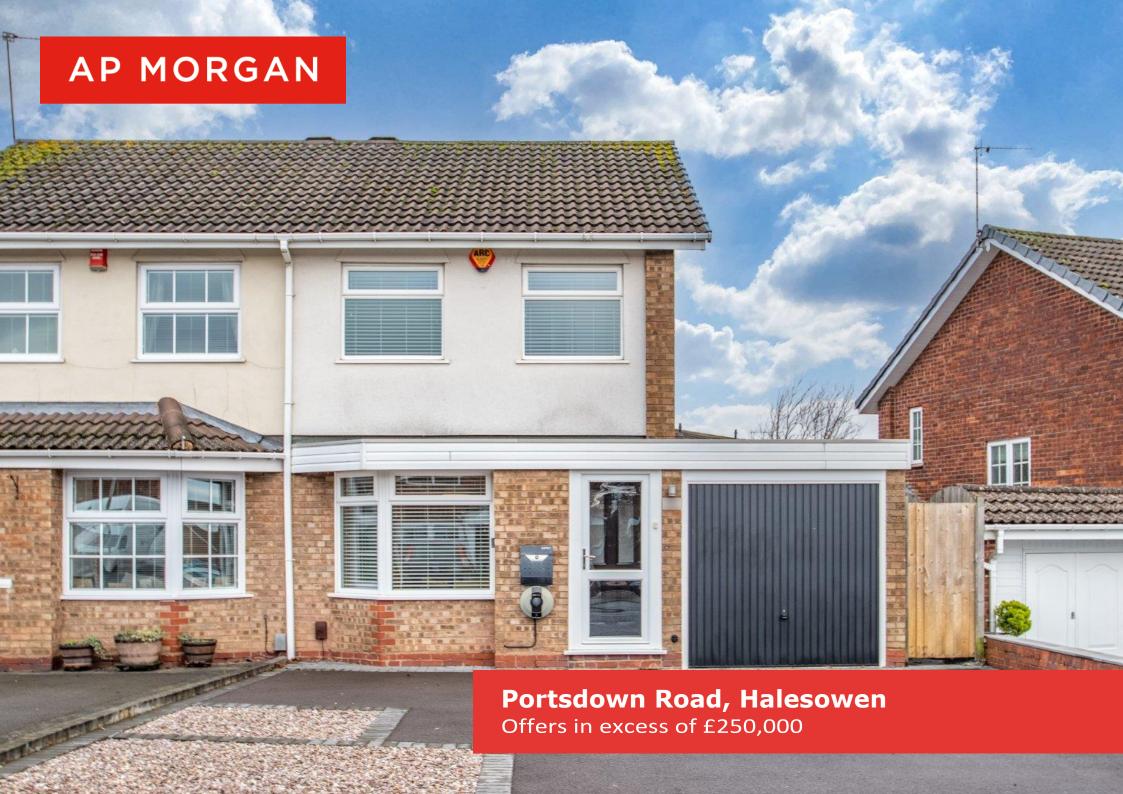

#### **Features:**

- Beautifully presented semi-detached house
- Two good sized bedrooms
- Lounge with bay window
- Contemporary fitted kitchen/diner
- Modern family shower room
- Landscaped rear garden
- Driveway with EV charge point
- Garage

#### **Description:**

Situated on Portsdown Road on the popular Squirrels estate is this prime example of an immaculately presented two-bedroom semi-detached home, complete with modern kitchen/diner, family shower room, lounge garage, landscaped rear garden and driveway with garage. Ideally located for all local amenities and well-regarded schooling.

The property welcomes you via a tarmacked driveway leading to a garage accessed by an up-and-over garage door, and an enclosed porch to the front door.

Inside, the stylish and inviting interior features an entrance hallway with stairs ascending to the first-floor landing, a lounge with a feature bay window to the front aspect, and a modern fitted kitchen/diner equipped with sleek units, and an integrated AEG oven with an electric hob over.