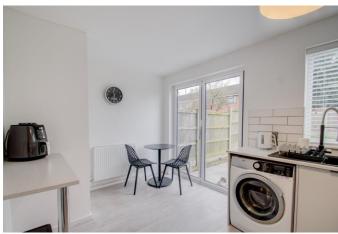

The property welcomes you via a tarmacked driveway leading to a garage accessed by an up-and-over garage door, and an enclosed porch to the front door.

Inside, the stylish and inviting interior features an entrance hallway with stairs ascending to the first-floor landing, a lounge with a feature bay window to the front aspect, and a modern fitted kitchen/diner equipped with sleek units, and an integrated AEG oven with an electric hob over.

**Details:** 

**Porch** 

Hallway

**Lounge** 15'3" (4.65) min excl bay x 9'9" (2.97)

**Kitchen/Diner** 8'5" x 13'1" (2.57m x 4m)

**Garage** 17'10" x 7'8" (5.44m x 2.34m)

**First Floor Landing** 

**Bedroom One** 12'6" x 13'1" Both max (3.8m x 4m Both max)