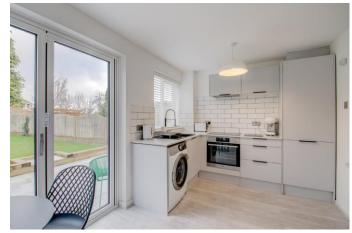

The property welcomes you via a tarmacked driveway leading to a garage accessed by an up-and-over garage door, and an enclosed porch to the front door.

Inside, the stylish and inviting interior features an entrance hallway with stairs ascending to the first-floor landing, a lounge with a feature bay window to the front aspect, and a modern fitted kitchen/diner equipped with sleek units, and an integrated AEG oven with an electric hob over.

**Details:** 

**Porch** 

Hallway

**Lounge** 15'3" (4.65) min excl bay x 9'9" (2.97)

**Kitchen/Diner** 8'5" x 13'1" (2.57m x 4m)

**Garage** 17'10" x 7'8" (5.44m x 2.34m)

**First Floor Landing** 

**Bedroom One** 12'6" x 13'1" Both max (3.8m x 4m Both max)