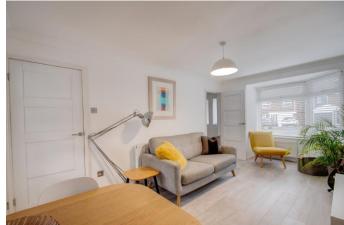

The property welcomes you via a tarmacked driveway leading to a garage accessed by an up-and-over garage door, and an enclosed porch to the front door.

Inside, the stylish and inviting interior features an entrance hallway with stairs ascending to the first-floor landing, a lounge with a feature bay window to the front aspect, and a modern fitted kitchen/diner equipped with sleek units, and an integrated AEG oven with an electric hob over.

**Details:** 

**Porch** 

Hallway

**Lounge** 15'3" (4.65) min excl bay x 9'9" (2.97)

**Kitchen/Diner** 8'5" x 13'1" (2.57m x 4m)

**Garage** 17'10" x 7'8" (5.44m x 2.34m)

**First Floor Landing** 

**Bedroom One** 12'6" x 13'1" Both max (3.8m x 4m Both max)