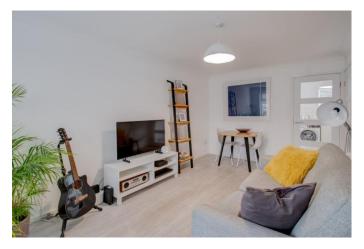

The property welcomes you via a tarmacked driveway leading to a garage accessed by an up-and-over garage door, and an enclosed porch to the front door.

Inside, the stylish and inviting interior features an entrance hallway with stairs ascending to the first-floor landing, a lounge with a feature bay window to the front aspect, and a modern fitted kitchen/diner equipped with sleek units, and an integrated AEG oven with an electric hob over.

**Details:** 

**Porch** 

Hallway

**Lounge** 15'3" (4.65) min excl bay x 9'9" (2.97)

**Kitchen/Diner** 8'5" x 13'1" (2.57m x 4m)

**Garage** 17'10" x 7'8" (5.44m x 2.34m)

**First Floor Landing** 

**Bedroom One** 12'6" x 13'1" Both max (3.8m x 4m Both max)